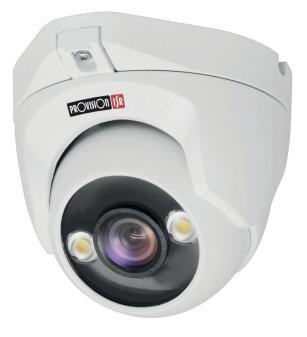

### 2MP SIRIUS HD ANALOG COLORFUL NIGHT FIXED LENS DOME/TURRET CAMERA

Excellent brightness and vivid chromatic images: these are the key-strengths of our SIRIUS CAMERAS. Designed to enhance surveillance capabilities into the dark and to deliver 24h amazing color images, Sirius HD cameras rely on both state-of-the-art Sony Starvis sensor and extremely advanced lenses. The application scenarios of Sirius full colours night cameras include public areas with no light, night security at industrial complexes, traffic intersections in low light environments, and all those areas featuring critical lighting condition.