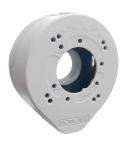

.0 (87°)                                                                |
| Power                  | DC12V±10%, ~420mA                                                               |
| Operation Temperature  | -30°C ~ 50°C, 10% ~ 90% humidity                                                |
| Protection Rate        | IP66                                                                            |
| Dimensions             | 104*82*93.2mm                                                                   |
| Net Weight             | 270g                                                                            |
| Junction Box           | PR-B37JB                                                                        |

HDITECHNOLOGY

# DVL-391AS36



## DIMENSIONS







#### ACCESSORIES



PR-B37JB SMALL junction box