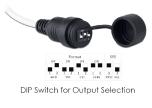

#### MAIN FEATURES

- 2MP
- Ultra-Low Illumination
- Sirius Series
- True WDR
- 1920x1080 Resolution
- 3.6mm F1.0 (87°)
- 3D-DNR
- 4 in 1 (DIP Switch AHD/TVI/CVI/CVBS + PAL/NTSC)
- IP66
- COC support

R

Now you can see:

### SPECIFICATIONS

| Image Sensor           | 1/2.8" 2MP Sensor                                                               |
|------------------------|---------------------------------------------------------------------------------|
| Image Format           | 16:9                                                                            |
| Effective Pixels       | 1945x1097                                                                       |
| Scanning System        | Progressive                                                                     |
| Resolution             | Digital:1920x1080, Analog:960H                                                  |
| FPS                    | 25/30FPS                                                                        |
| Min. Illumination      | 0.0001Lux                                                                       |
| D&N                    | Full Time Color (Colored Night)                                                 |
| IR LED                 | 2 White LED (Off/Adaptive/Full)                                                 |
| OSD Menu               | Available via CoC Only                                                          |
| CoC Support            | Yes                                                                             |
| Day & Night Mode       | EXT, Color, B&W, Auto                                                           |
| Backlight Compensation | Off/BLC/True WDR@30FPS (120dB)                                                  |
| S/N Ratio              | ≥60dB (AGC Off)                                                                 |
| White Balance          | Auto / Manual                                                                   |
| Noise Reduction        | 3D-DNR For HD Analog, 2D-DNR For CVBS                                           |
| Video Output           | AHD / CVI / TVI / CVBS + PAL / NTSC (Signal Selectable via DIP Switch on cable) |
| Privacy Mask           | On/Off (16 Areas)                                                               |
| D-Effect               | Freeze, Mirror                                                                  |
| WDR                    | True (120dB) + Digital                                                          |
| Lens (Field Of View)   | 3.6mm F1.0 (87°)                                                                |
| Power                  | DC12V±10%, ~420mA                                                               |
| Operation Temperature  | -30°C ~ 50°C, 10% ~ 90% humidity                                                |
| Protection Rate        | IP66                                                                            |
| Dimensions             | 104*82*93.2mm                                                                   |
| Net Weight             | 270g                                                                            |
| Junction Box           | PR-B37JB                                                                        |