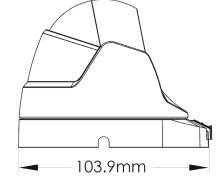

## DIMENSIONS

### SPECIFICATIONS

| Image Sensor           | 1/2.8" 2MP Sensor                                                               |
|------------------------|---------------------------------------------------------------------------------|
| Image Format           | 16:9                                                                            |
| Effective Pixels       | 1945x1097                                                                       |
| Scanning System        | Progressive                                                                     |
| Resolution             | Digital:1920x1080, Analog:960H                                                  |
| FPS                    | 25/30FPS                                                                        |
| Min. Illumination      | 0.0001Lux                                                                       |
| D&N                    | Full Time Color (Colored Night)                                                 |
| IR LED                 | 2 White LED (Off/Adaptive/Full)                                                 |
| OSD Menu               | Available via CoC Only                                                          |
| CoC Support            | Yes                                                                             |
| Day & Night Mode       | EXT, Color, B&W, Auto                                                           |
| Backlight Compensation | Off/BLC/True WDR@30FPS (120dB)                                                  |
| S/N Ratio              | ≥60dB (AGC Off)                                                                 |
| White Balance          | Auto / Manual                                                                   |
| Noise Reduction        | 3D-DNR For HD Analog, 2D-DNR For CVBS                                           |
| Video Output           | AHD / CVI / TVI / CVBS + PAL / NTSC (Signal Selectable via DIP Switch on cable) |
| Privacy Mask           | On/Off (16 Areas)                                                               |
| D-Effect               | Freeze, Mirror                                                                  |
| WDR                    | True (120dB) + Digital                                                          |
| Lens (Field Of View)   | 3.6mm F1.0 (87°)                                                                |
| Power                  | DC12V±10%, ~420mA                                                               |
| Operation Temperature  | -30°C ~ 50°C, 10% ~ 90% humidity                                                |
| Protection Rate        | IP66                                                                            |
| Dimensions             | 104*82*93.2mm                                                                   |
| Net Weight             | 270g                                                                            |
| Junction Box           | PR-B37JB                                                                        |