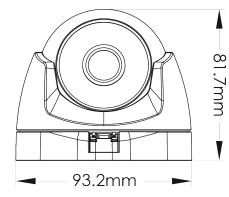

## DIMENSIONS

### SPECIFICATIONS

| Image Sensor           | 1/2.8" 2MP Sensor                                                               |
|------------------------|---------------------------------------------------------------------------------|
| Image Format           | 16:9                                                                            |
| Effective Pixels       | 1945x1097                                                                       |
| Scanning System        | Progressive                                                                     |
| Resolution             | Digital:1920x1080, Analog:960H                                                  |
| FPS                    | 25/30FPS                                                                        |
| Min. Illumination      | 0.0001Lux                                                                       |
| D&N                    | Full Time Color (Colored Night)                                                 |
| IR LED                 | 2 White LED (Off/Adaptive/Full)                                                 |
| OSD Menu               | Available via CoC Only                                                          |
| CoC Support            | Yes                                                                             |
| Day & Night Mode       | EXT, Color, B&W, Auto                                                           |
| Backlight Compensation | Off/BLC/True WDR@30FPS (120dB)                                                  |
| S/N Ratio              | ≥60dB (AGC Off)                                                                 |
| White Balance          | Auto / Manual                                                                   |
| Noise Reduction        | 3D-DNR For HD Analog, 2D-DNR For CVBS                                           |
| Video Output           | AHD / CVI / TVI / CVBS + PAL / NTSC (Signal Selectable via DIP Switch on cable) |
| Privacy Mask           | On/Off (16 Areas)                                                               |
| D-Effect               | Freeze, Mirror                                                                  |
| WDR                    | True (120dB) + Digital                                                          |
| Lens (Field Of View)   | 3.6mm F1.0 (87°)                                                                |
| Power                  | DC12V±10%, ~420mA                                                               |
| Operation Temperature  | -30°C ~ 50°C, 10% ~ 90% humidity                                                |
| Protection Rate        | IP66                                                                            |
| Dimensions             | 104*82*93.2mm                                                                   |
| Net Weight             | 270g                                                                            |
| Junction Box           | PR-B37JB                                                                        |